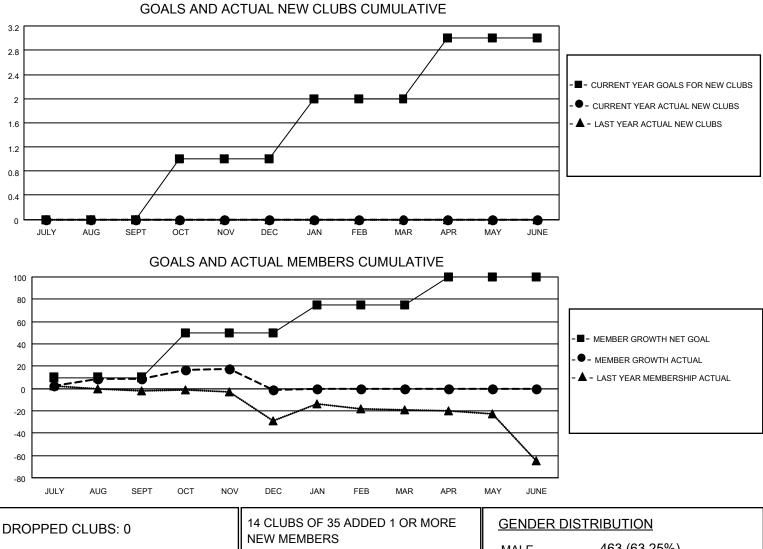

## LOCATION MICHIGAN

District 11 A1

Results as of: 12/31/2020

| Clubs                 |               |           |               | Members               |                         |                         |                                                    |  |  |
|-----------------------|---------------|-----------|---------------|-----------------------|-------------------------|-------------------------|----------------------------------------------------|--|--|
| RESULTS FOR 2020-2021 |               |           |               | RESULTS FOR 2020-2021 |                         |                         |                                                    |  |  |
| QUARTER               | NEW CLUB GOAL | NEW CLUBS | DROPPED CLUBS |                       | MBER GROWTH NET<br>GOAL | MEMBER GROWTH<br>ACTUAL | DROPPED<br>MEMBERS ACTUAL<br>(including transfers) |  |  |
| JULY/AUG/SEPT         | 0             | 0         | 0             | JULY/AUG/SEPT         | 10                      | 28                      | 15                                                 |  |  |
| OCT/NOV/DEC           | 1             | 0         | 0             | OCT/NOV/DEC           | 40                      | 16                      | 24                                                 |  |  |
| JAN/FEB/MAR           | 1             | 0         | 0             | JAN/FEB/MAR           | 25                      | 0                       | 0                                                  |  |  |
| APR/MAY/JUNE          | 1             | 0         | 0             | APR/MAY/JUNE          | 25                      | 0                       | 0                                                  |  |  |

| DROPPED CLUBS: 0 |    | 14 CLUBS OF 35 ADDED 1 OR MORE | GENDER DISTRIBUTION                                             |              |     |
|------------------|----|--------------------------------|-----------------------------------------------------------------|--------------|-----|
|                  |    | NEW MEMBERS                    | MALE                                                            | 463 (63.25%) |     |
|                  |    | 1                              | FEMALE                                                          | 269 (36.75%) |     |
| DROPPED MEMBERS  |    |                                |                                                                 |              |     |
| DECEASED         | 11 | CLICK HERE FOR CUMULATIVE      | TOTAL FAMILY UNIT MEMBERS<br>FAMILY MEMBERS PAYING HALF<br>DUES |              | 159 |
| CLUB CANCELLED   | 0  | MEMBERSHIP DATA                |                                                                 |              |     |
| OTHER            | 28 |                                |                                                                 |              | 84  |
| TOTAL            | 39 |                                | 2020                                                            |              |     |
|                  |    |                                |                                                                 |              |     |